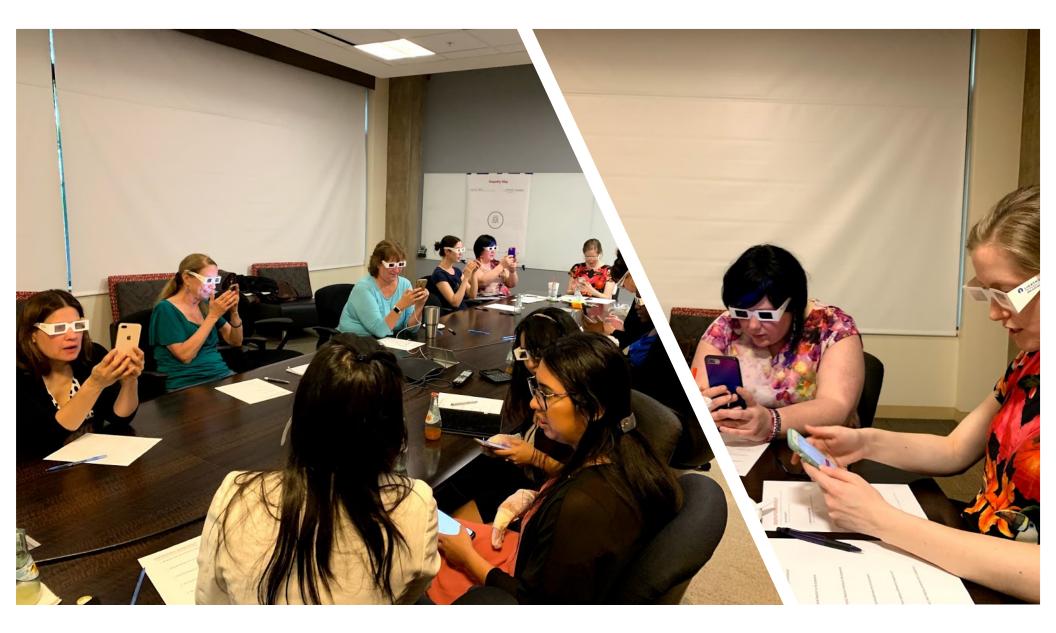

## Empathy Immersion Exercises

### **Feelings After the Experience**

"Empathy for people who struggle with vision impairment."

"Felt terrible for those that have to go through this everyday." "How much you can change through empathy exercise." "I had no idea how hard it could be to function with partial blindness."

"What seems normal isn't normal for people with disabilities."

"Empathy for people with impaired/ blurred vision, some frustration due to inability to access easily." "Difficult to watch users struggle with poor design. Feel embarrassed."