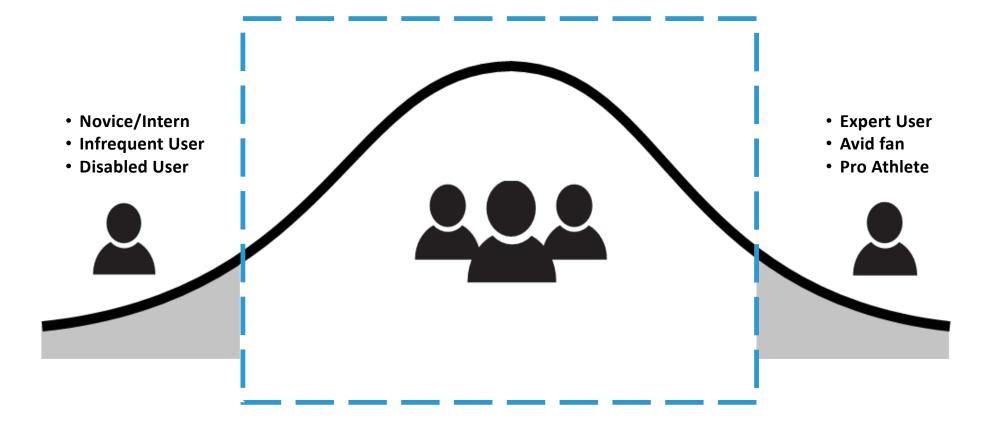

how another person feels
- **No judgment** about their feelings
- You just **listen** to another person
- Put yourself in their shoes
- Sensitive to **non-verbal** cues
- Searches for deeper meaning
- Acknowledges feelings

### Sympathy

- Knows how another person feels
- Judgment about their feelings
- Give unasked for advice
- Look from your own perspective
- Overlooks non-verbal cues
- Sees only surface level meaning
- Suppresses feelings



Emotional Empathy



Cognitive Empathy



Compassionate Empathy



Empathy

Cognitive Empathy Compassionate Empathy





- Eliminate Empathy
- Don't Do Immersion
- Miss Out Insights





- Eliminate Empathy
- Don't Do Immersion
- Miss Out Insights



- Move to Mapping
- Skip to Sketching
- Sprint to Solutioning

## **Don't Focus on Typical Users**



## **Typewriter**







In 1802 Italian **Agostino Fantoni** developed a particular typewriter to enable his blind sister to write.

## **Typewriter**





Alexander Graham Bell invented the telephone in 1876 to assist his mother who was hearing impaired.

#### **Transistors**



**Bell Labs** invented the Transistors.



Akio Morita purchased it and created a complete technological evolution.



Every **SMART device** we know!

## **Voice Innovations**







**Google Home** 

Amazon Echo

Apple Watch

## Empathy Immersion Exercises









### **Feelings After the Experience**

"Empathy for people who struggle with vision impairment."

"Felt terrible for those that have to go through this everyday." "How much you can change through empathy exercise." "I had no idea how hard it could