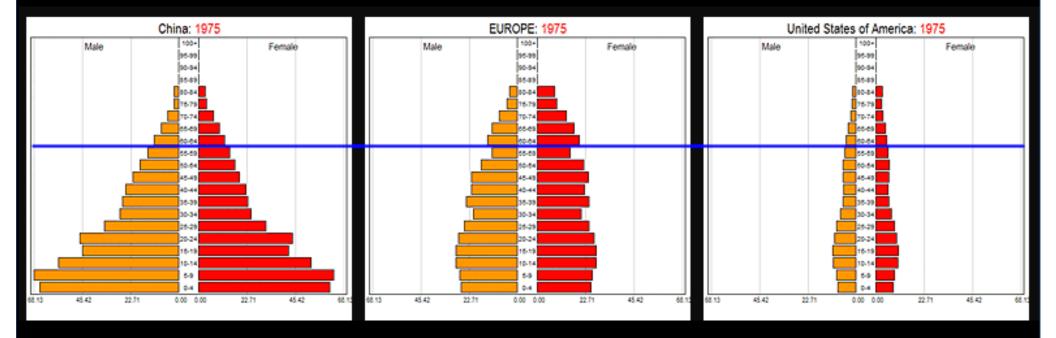

Global Records

**Population in Millions** 

Fig. 1.1.4 Population pyramid, by age and sex, Canada, 2010

### By 2035, people 65 and older will outnumber children for the first time