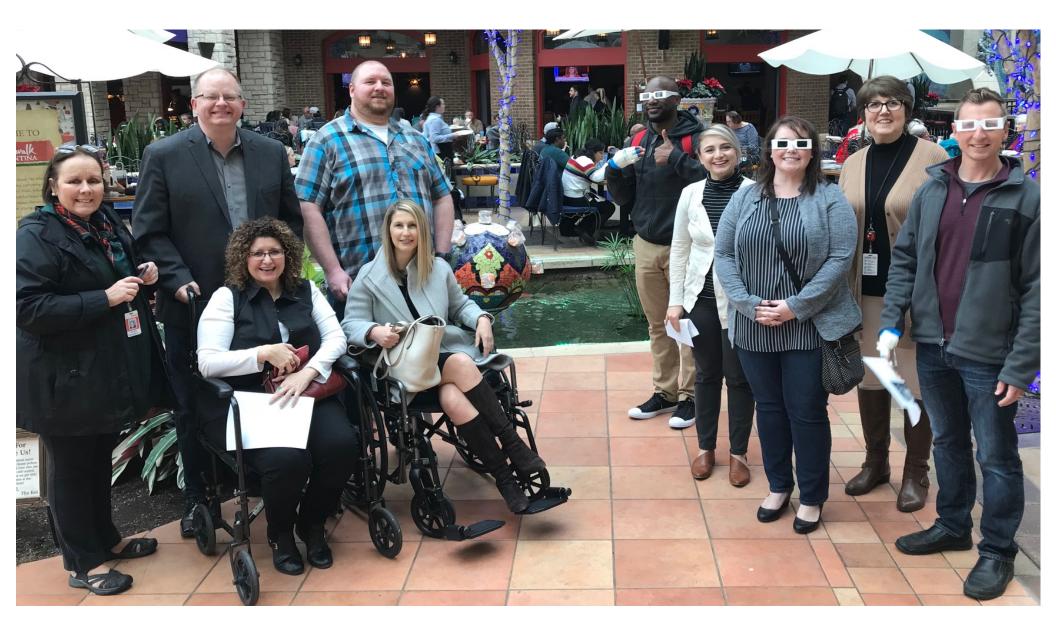

## Empathy Immersion Exercises

### **Feelings After the Experience**

"Empathy for people who struggle with vision impairment."

"Felt terrible for those that have to go through this everyday." "How much you can change through empathy exercise." "I had no idea how hard it could be to function with partial blindness."

"What seems normal isn't normal for people with disabilities."

"Empathy for people with impaired/ blurred vision, some frustration due to inability to access easily." "Difficult to watch users struggle with poor design. Feel embarrassed."