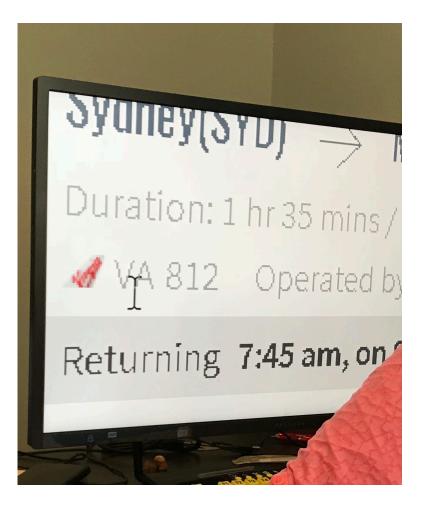

|   | SYD ≓ MEL \$264.76 ∧                                                                     |
|---|------------------------------------------------------------------------------------------|
|   | Departing 7:30 am, on 25 February 2019                                                   |
|   | Sydney(SYD) $ ightarrow$ Melbourne(MEL)                                                  |
|   | Duration: 1 hr 35 mins / <b>Non-stop</b><br><i>I</i> VA 812 Operated by Virgin Australia |
|   | Returning 7:45 am, on 01 March 2019                                                      |
| _ | Melbourne(MEL) $\rightarrow$ Sydney(SYD)                                                 |
|   | Duration: 1 hr 25 mins / <b>Non-stop</b><br><b>4</b> VA 817 Operated by Virgin Australia |
|   | Adult x 1 \$264.76                                                                       |