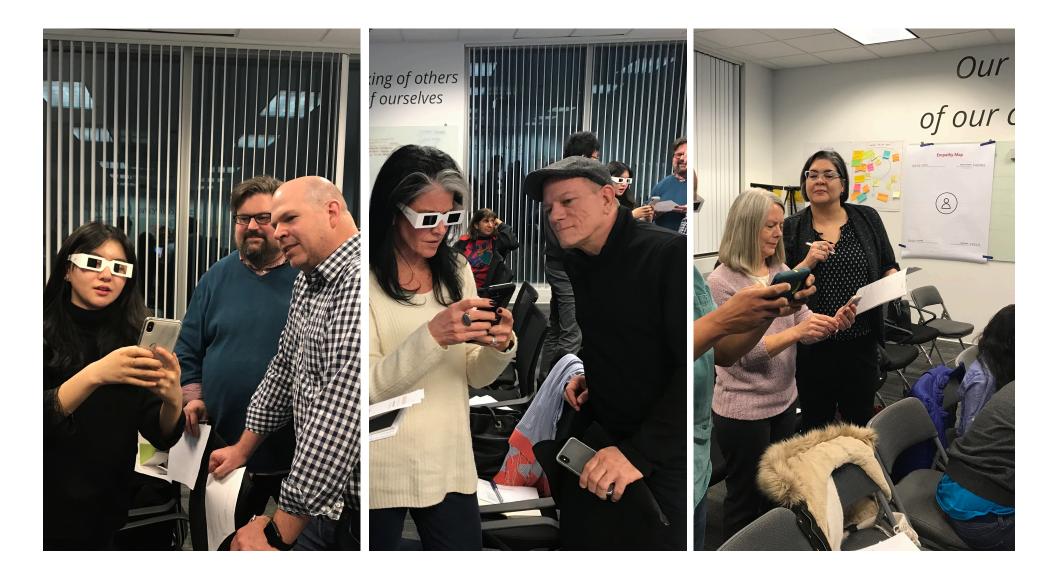

## Empathy Immersion Exercises

### **Feelings After the Experience**

"Empathy for people who struggle with vision impairment."

"Felt terrible for those that have to go through this everyday." "How much you can change through empathy exercise." "I had no idea how hard it could be to function with partial blindness."

"What seems normal isn't normal for people with disabilities."

"Empathy for people with impaired/ blurred vision, some frustration due to inability to access easily." "Difficult to watch users struggle with poor design. Feel embarrassed."