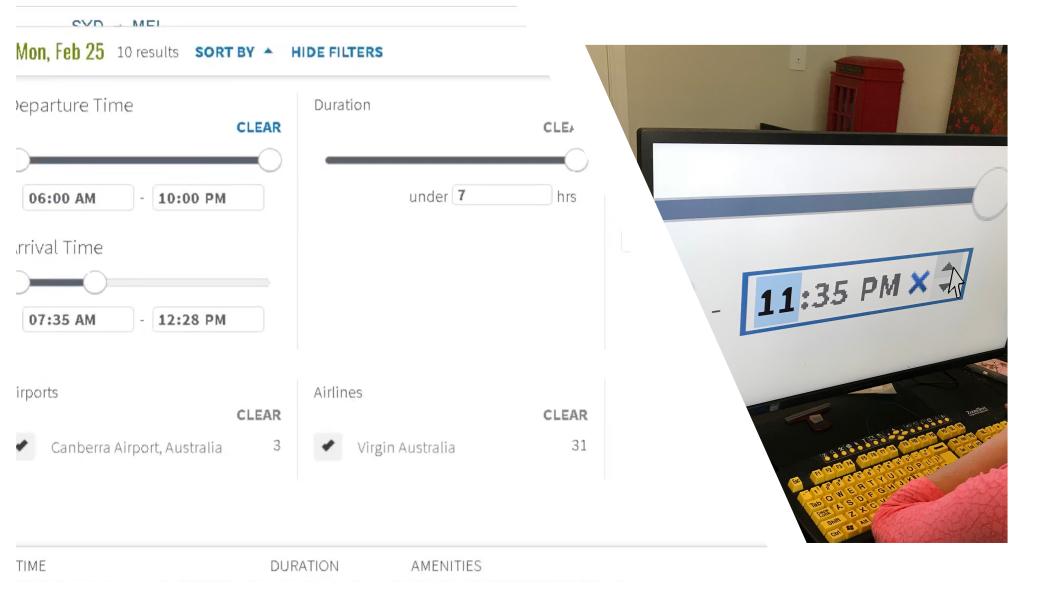

## Empathy Through Usability Testing with People with Disabilities

SYD ≓ MEL Select Flight

| Mon, Feb 25 10 results SORT BY A SHOW FILTERS 2 filters |                     |                                 | 7:30 am                                                                                                                                                                                                                                                                                                                                                                                                                                                                                                                                                                                                                                                                                                                                                                                                                                                                                                                                                                                                                                                                                                                                                                                                                                                                                                                                                                                                                                                                                                                                                                                                                                                                                                                                                                                                                                                                                                                                                                                                                                                                                                                       |
|---------------------------------------------------------|---------------------|---------------------------------|-------------------------------------------------------------------------------------------------------------------------------------------------------------------------------------------------------------------------------------------------------------------------------------------------------------------------------------------------------------------------------------------------------------------------------------------------------------------------------------------------------------------------------------------------------------------------------------------------------------------------------------------------------------------------------------------------------------------------------------------------------------------------------------------------------------------------------------------------------------------------------------------------------------------------------------------------------------------------------------------------------------------------------------------------------------------------------------------------------------------------------------------------------------------------------------------------------------------------------------------------------------------------------------------------------------------------------------------------------------------------------------------------------------------------------------------------------------------------------------------------------------------------------------------------------------------------------------------------------------------------------------------------------------------------------------------------------------------------------------------------------------------------------------------------------------------------------------------------------------------------------------------------------------------------------------------------------------------------------------------------------------------------------------------------------------------------------------------------------------------------------|
| TIME                                                    | DURATION            | AMENITIES                       | SYD Sydney                                                                                                                                                                                                                                                                                                                                                                                                                                                                                                                                                                                                                                                                                                                                                                                                                                                                                                                                                                                                                                                                                                                                                                                                                                                                                                                                                                                                                                                                                                                                                                                                                                                                                                                                                                                                                                                                                                                                                                                                                                                                                                                    |
| 7:30 AM $ ightarrow$ 9:05 AM                            | 1 hr 35 mins        | 1                               | are syundy                                                                                                                                                                                                                                                                                                                                                                                                                                                                                                                                                                                                                                                                                                                                                                                                                                                                                                                                                                                                                                                                                                                                                                                                                                                                                                                                                                                                                                                                                                                                                                                                                                                                                                                                                                                                                                                                                                                                                                                                                                                                                                                    |
| SYD MEL                                                 | Non-stop            | (Amenities may vary per flight) | VA 812 Oper                                                                                                                                                                                                                                                                                                                                                                                                                                                                                                                                                                                                                                                                                                                                                                                                                                                                                                                                                                                                                                                                                                                                                                                                                                                                                                                                                                                                                                                                                                                                                                                                                                                                                                                                                                                                                                                                                                                                                                                                                                                                                                                   |
| VA 812 Boeing 737-800 (1                                | viligiets/          |                                 | Aircraft: Boei                                                                                                                                                                                                                                                                                                                                                                                                                                                                                                                                                                                                                                                                                                                                                                                                                                                                                                                                                                                                                                                                                                                                                                                                                                                                                                                                                                                                                                                                                                                                                                                                                                                                                                                                                                                                                                                                                                                                                                                                                                                                                                                |
| 7.00                                                    |                     |                                 | Aravel time:                                                                                                                                                                                                                                                                                                                                                                                                                                                                                                                                                                                                                                                                                                                                                                                                                                                                                                                                                                                                                                                                                                                                                                                                                                                                                                                                                                                                                                                                                                                                                                                                                                                                                                                                                                                                                                                                                                                                                                                                                                                                                                                  |
| 7:30 am Sydney<br>SYD Sydney, Kingsfo                   | rd Smith, Australia |                                 |                                                                                                                                                                                                                                                                                                                                                                                                                                                                                                                                                                                                                                                                                                                                                                                                                                                                                                                                                                                                                                                                                                                                                                                                                                                                                                                                                                                                                                                                                                                                                                                                                                                                                                                                                                                                                                                                                                                                                                                                                                                                                                                               |
| VA 812 Operated by                                      |                     |                                 |                                                                                                                                                                                                                                                                                                                                                                                                                                                                                                                                                                                                                                                                                                                                                                                                                                                                                                                                                                                                                                                                                                                                                                                                                                                                                                                                                                                                                                                                                                                                                                                                                                                                                                                                                                                                                                                                                                                                                                                                                                                                                                                               |
| Aircraft: Boeing 737-                                   | 300 (winglets)      |                                 | The set of |
| Travel time: 1 hr 35 n                                  | ins                 |                                 |                                                                                                                                                                                                                                                                                                                                                                                                                                                                                                                                                                                                                                                                                                                                                                                                                                                                                                                                                                                                                                                                                                                                                                                                                                                                                                                                                                                                                                                                                                                                                                                                                                                                                                                                                                                                                                                                                                                                                                                                                                                                                                                               |
| Departure terminal 2                                    |                     |                                 | Iuggage                                                                                                                                                                                                                                                                                                                                                                                                                                                                                                                                                                                                                                                                                                                                                                                                                                                                                                                                                                                                                                                                                                                                                                                                                                                                                                                                                                                                                                                                                                                                                                                                                                                                                                                                                                                                                                                                                                                                                                                                                                                                                                                       |
| Arrival terminal 3                                      |                     |                                 | Recharge stations at seat                                                                                                                                                                                                                                                                                                                                                                                                                                                                                                                                                                                                                                                                                                                                                                                                                                                                                                                                                                                                                                                                                                                                                                                                                                                                                                                                                                                                                                                                                                                                                                                                                                                                                                                                                                                                                                                                                                                                                                                                                                                                                                     |