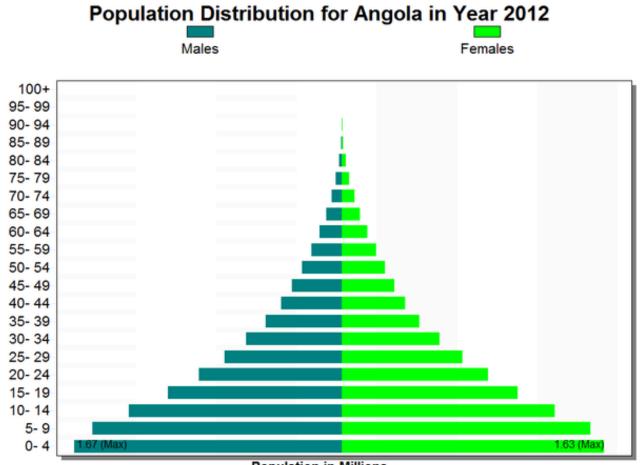

Global Records

**Population in Millions** 

Fig. 1.1.4 Population pyramid, by age and sex, Canada, 2010